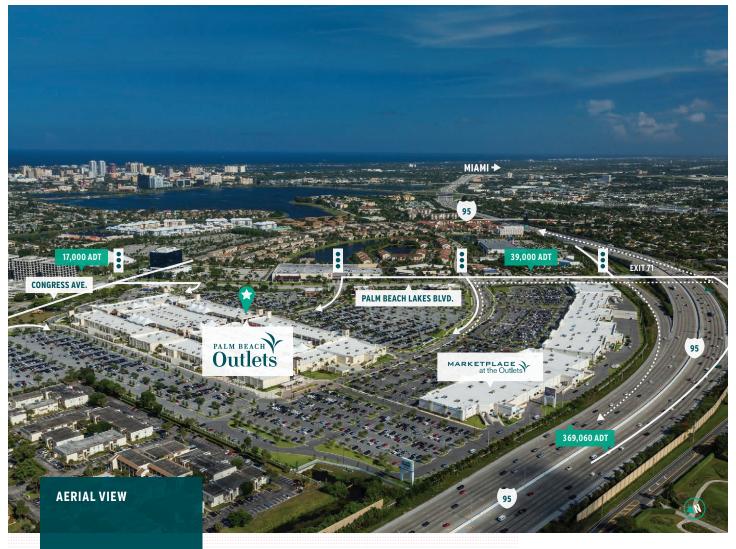

# Aerial view & location

#### SITE

- Approximately 460,000 sf of outlet shopping
- 80 acre site includes 300,000 sf Marketplace at the Outlets
- Excellent access and visibility from Interstate 95

### **AVERAGE DAILY TRAFFIC**

- Interstate 95: 369,060
- Palm Beach Lakes Boulevard: 39,000
- Congress Avenue: 17,000