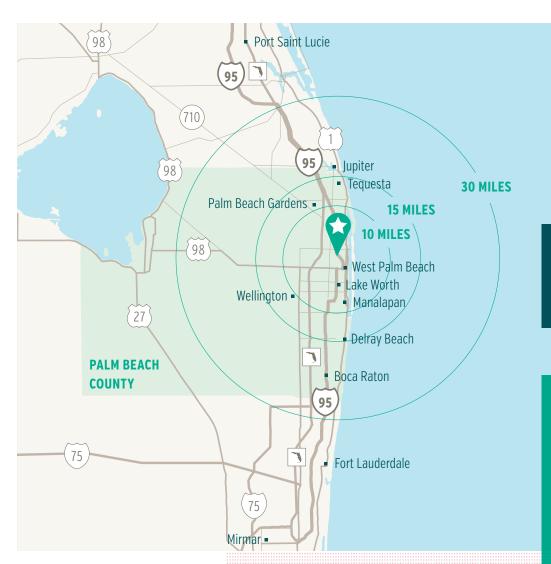

### Demographics

### **DEMOGRAPHICS**

- Over 1.6 million people living within 30 miles makes this a prime location for outlet shopping.
- Palm Beach County has a population of over 1.4 million.
- Approximately 150,000 people own vacation homes in Palm Beach County, adding to the year-round population figures.
- Palm Beach County is one of Florida's wealthiest counties.

### **2021 TRADE AREA DEMOGRAPHICS\***

|                                 | 10 miles | 15 miles | 30 miles  |
|---------------------------------|----------|----------|-----------|
| Population                      | 641,669  | 1.01 M   | 1.63 M    |
| Households                      | 252,051  | 397,395  | 670,563   |
| Average Household Income        | \$87,985 | \$95,393 | \$103,507 |
| Number of Businesses            | 47,383   | 71,451   | 124,987   |
| Daytime Population              | 553,981  | 818,021  | 1.44 M    |
| *Based on year-round population |          |          |           |